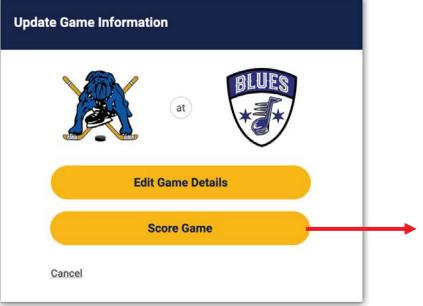

# **Entering a game's final score**

Clicking on a game will open a modal window. If the date and time for the scheduled game has passed, you will be able to click "Score Game"

You will now be able to enter the score for the game. Enter both the home and away team's score and click save.