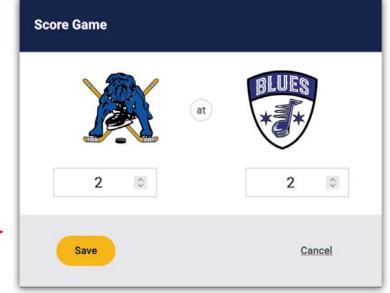

# **Entering a game's final score**

Clicking on a game will open a modal window. If the date and time for the scheduled game has passed, you will be able to click "Score Game"

You will now be able to enter the score for the game. Enter both the home and away team's score and click save.