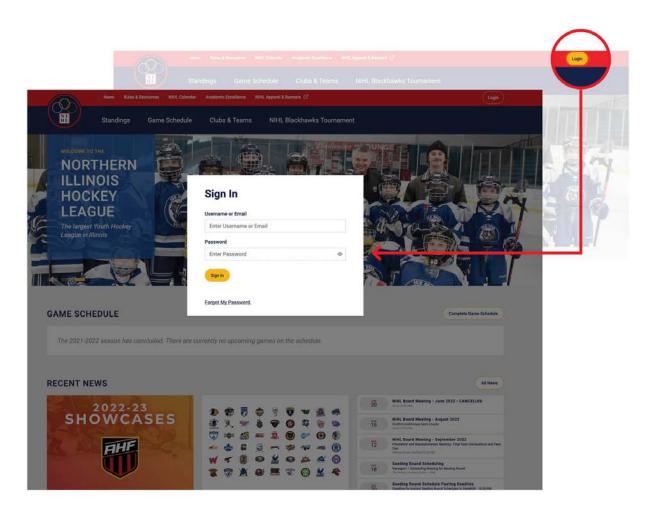

# Step 2: Login

- A. Visit <u>https://www.nihl.info</u>
- B. Click "Login" in the upper right-hand corner
- C. Enter your username (your email address) and your password
- D. Click Submit
- E. You will be redirected to your team page
- F. Go to Step 3