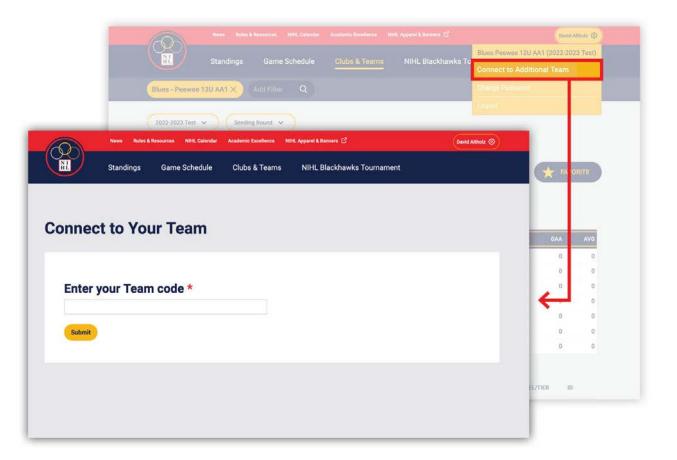

# **Connecting to Additional Team**

- A. Login to your account
- B. Navigate to your user menu in the top right corner
- C. Select "Connect to Additional Team"
- D. Enter the Team Access Code for that team (provided on the scheduling document) and click "Submit"
- E. When the page reloads, that team will be added to your dropdown menu. You will now be able to score and schedule games for this team.