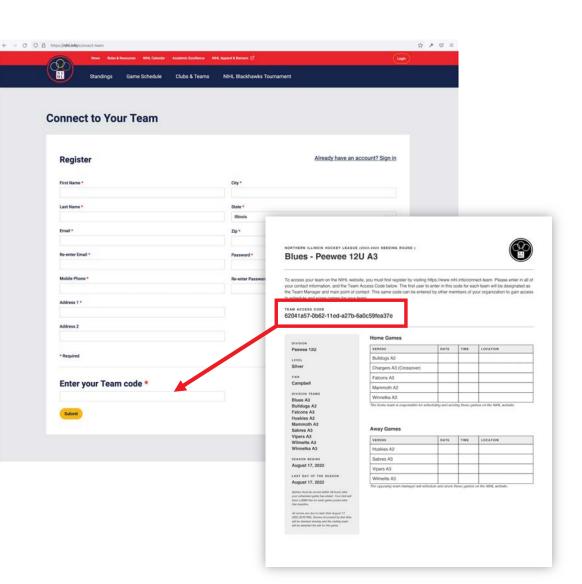

# **Step 1: Register**

You have been given a document containing your team's access code. This access code will be needed for this step.

- 1. Go to: <u>https://www.nihl.info/connect-team</u>
- 2. Enter your contact information and a password of your choosing.....but REMEMBER that password. Your email address will serve as your username.
- 3. Enter the team access code provided for your team
- 4. Click "Submit"
- 5. You will receive an email to verify your email address. If you do not receive this email, check your junk and spam mail to see if the email was directed there. Click on the link to verify your address and you will be redirected back to the NIHL website to Login.
- 6. Continue to Step 2