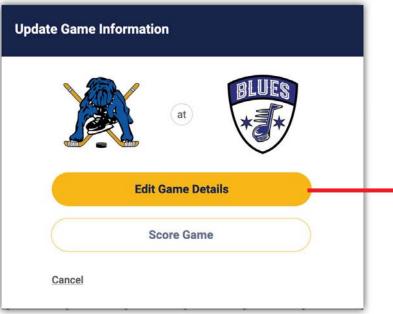

## Entering a scheduled game's information

Clicking on a game will open a modal window. Select "Edit Game Details"

You will not be able to score the game until after the date and time of the game has occurred.