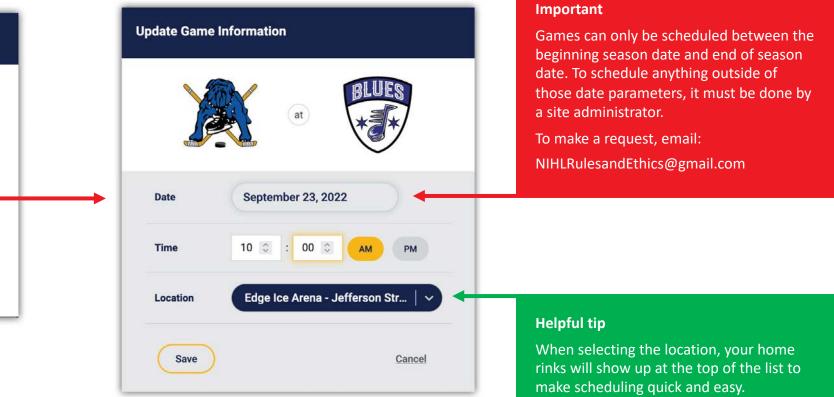

|       |     |                                                                                        |                              |               |  |

The Login button now shows your name and when you click on it you can easily access your team's page(s), change your password, connect to another team, or logout.

Your game schedule shows all your games for the specific round. You will be responsible for scheduling and scoring your home games only.

Rollover a home game to schedule or score the event. (see next page)



## Entering a scheduled game's information

Clicking on a game will open a modal window. Select "Edit Game Details"



You will not be able to score the game until after the date and time of the game has occurred.

Select the date, time, and location of the game.





# **Entering a game's final score**

Clicking on a game will open a modal window. If the date and time for the scheduled game has passed, you will be able to click "Score Game"

You will now be able to enter the score for the game. Enter both the home and away team's score and click save.





#### Important

Make sure to enter the score within 48 hours of the conclusion of your game to avoid a fine for your club.



# **Connecting to Additional Team**

- A. Login to your account
- B. Navigate to your user menu in the top right corner
- C. Select "Connect to Additional Team"
- D. Enter the Team Access Code for that team (provided on the scheduling document) and click "Submit"
- E. When the page reloads, that team will be added to your dropdown menu. You will now be able to score and sc